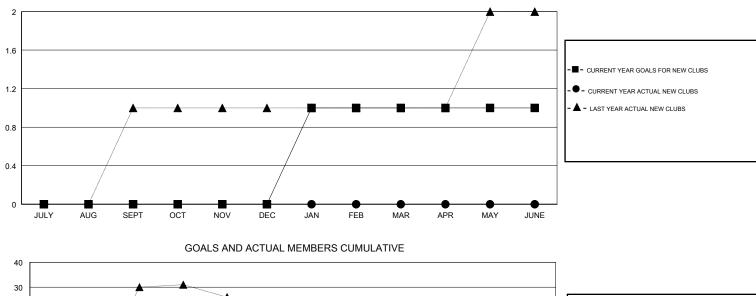

GOALS AND ACTUAL NEW CLUBS CUMULATIVE

| 24 CLUBS OF 63 ADDED 1 OR MORE | GENDER DISTRIBUTION                        |                                                                                                                             |  |
|--------------------------------|--------------------------------------------|-----------------------------------------------------------------------------------------------------------------------------|--|
| NEW MEMBERS                    | MALE 1,084 (71.98%)<br>FEMALE 422 (28.02%) |                                                                                                                             |  |
|                                | Women Percentage Fiscal Year Goal: 30%     |                                                                                                                             |  |
|                                | TOTAL FAMILY UNIT MEMBERS                  |                                                                                                                             |  |
| MEMBERSHIP DATA                |                                            | 124                                                                                                                         |  |
|                                |                                            |                                                                                                                             |  |
|                                |                                            |                                                                                                                             |  |
|                                | NEW MEMBERS                                | NEW MEMBERS MALE 1,084 (71.98%)   FEMALE 422 (28.02%)   Women Percentage Fiscal Year Goal: 30%   CLICK HERE FOR CUMULATIVE. |  |