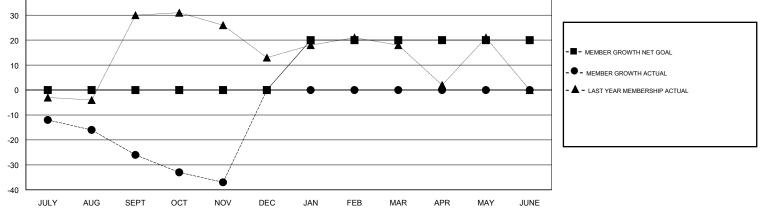

GOALS AND ACTUAL NEW CLUBS CUMULATIVE

| 24 CLUBS OF 63 ADDED 1 OR MORE | GENDER DISTRIBUTION                        |                                                                                                                             |  |
|--------------------------------|--------------------------------------------|-----------------------------------------------------------------------------------------------------------------------------|--|
| NEW MEMBERS                    | MALE 1,084 (71.98%)<br>FEMALE 422 (28.02%) |                                                                                                                             |  |
|                                | Women Percentage Fiscal Year Goal: 30%     |                                                                                                                             |  |
|                                | TOTAL FAMILY UNIT MEMBERS                  |                                                                                                                             |  |
| MEMBERSHIP DATA                |                                            | 124                                                                                                                         |  |
|                                |                                            |                                                                                                                             |  |
|                                |                                            |                                                                                                                             |  |
|                                | NEW MEMBERS                                | NEW MEMBERS MALE 1,084 (71.98%)   FEMALE 422 (28.02%)   Women Percentage Fiscal Year Goal: 30%   CLICK HERE FOR CUMULATIVE. |  |